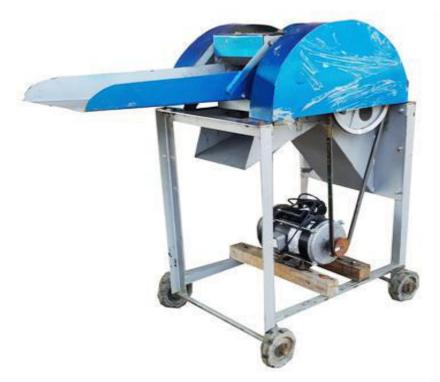

## S.R. AGROTECH 2HP CC CHAFF CUTTER [(Power Operated (Electric Motor)]

## SR AGROTECH 2 HP CHAFF CUTTER [(Power Operated (Electric Motor)]

Report No.: Machine-406/1238

Month: December

Year: 2020

Government of India Ministry of Agriculture and Farmers Welfare Department of Agriculture, Cooperation and Farmers Welfare Southern Region Farm Machinery Training and Testing Institute Tractor Nagar, Garladinne-515 731, District: Anantapur (A.P.) [An ISO 9001:2015 CERTIFIED INSTITUTE]