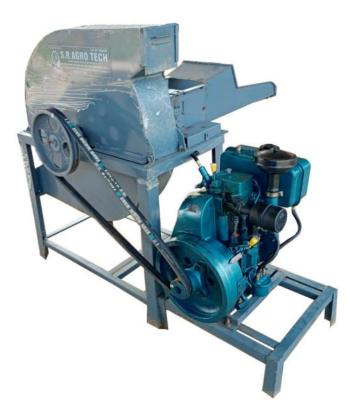

## S.R. AGROTECH 5 HP ENGINE MODEL CHAFF CUTTER (Engine Operated)

### S.R. AGROTECH 5 HP ENGINE MODEL CHAFF CUTTER (Engine Operated)

Report No.: Machine-414/1246 Month: January

Year: 2021