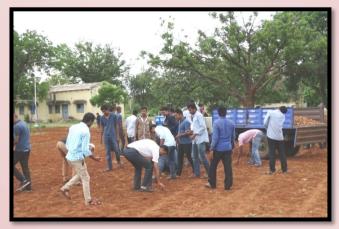

# **Demonstrations under SAANSAD ADARSH GRAM YOJANA** (SAGY)

| Target                       | 40   |
|------------------------------|------|
| No.of Demonstrations         | 40   |
| No.of States Covered         | 05   |
| No.of Constituencies covered | 40   |
| No.of Machines demonstrated  | 372  |
| No.of Beneficiary            | 2206 |

### **Demonstrations under SMAM**

| Target                      | 100  |
|-----------------------------|------|
| No.of Machines demonstrated | 219  |
| No.of Beneficiaries         | 1227 |

IN TRAINING, THERE IS NO
WINNING OR LOSING
THERE IS ONLY LEARNING