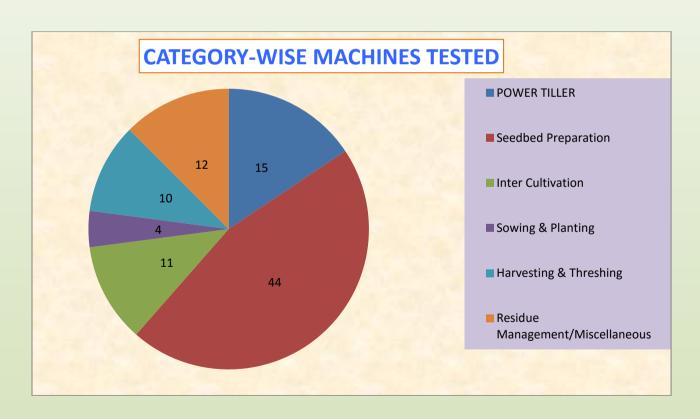

#### CATEGORY-WISE MACHINES TESTED DURING THE YEAR 2016-17

| POWER TILLER                     | 15 |
|----------------------------------|----|
| Seedbed Preparation              | 44 |
| Inter Cultivation                | 11 |
| Sowing & Planting                | 04 |
| Harvesting & Threshing           | 10 |
| Residue Management/Miscellaneous | 12 |
| Total                            | 96 |