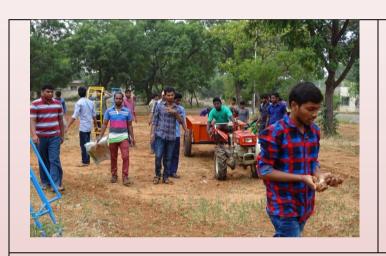

# **Demonstrations under SAANSAD ADARSH GRAM YOJANA** (SAGY)

| Target                       | 40   |
|------------------------------|------|
| No.of Demonstrations         | 40   |
| No.of States Covered         | 05   |
| No.of Constituencies covered | 40   |
| No.of Machines demonstrated  | 372  |
| No.of Beneficiary            | 2206 |

# **List of Demonstrations under SAGY conducted During 2016-17**

| Sl.No. | Date       | Name of the Hon'ble M.P/                   | Village                   | No.of                 | No.of         |
|--------|------------|--------------------------------------------|---------------------------|-----------------------|---------------|
|        |            | Constituency                               |                           | Machines Demonstrated | Beneficiaries |
| 1.     | 16.05.2016 | Shri.Y.S.Chowdary/                         | Ponnavaram/Veerullapadu/  | 06                    | 51            |
|        |            | Rajya Sabha Member                         | Krishna/Andhra Pradesh    |                       |               |
| 2.     | 18.05.2016 | Shri. Konakalla Narayana Rao               | Kankatava/Guduru/Krishna/ | 06                    | 55            |
|        |            | /Machili Patnam                            | Andhra Pradesh            |                       |               |
| 3.     | 19.05.2016 | Shri.Venkateswara Rao                      | Pedagonnuru/Mudinepalli/  | 06                    | 55            |
|        |            | Magantti/Eluru                             | Krishna/Andhra Pradesh    |                       |               |
| 4.     | 07.07.2016 | Shri. Mekapati Raja Mohan                  | Kampa Samudram/           | 06                    | 72            |
|        |            | Reddy/Nellore                              | Marripadu/Nellore         |                       |               |
| 5.     | 08.07.2016 | Shri. Vara Prasad Rao/<br>Tirupati         | Chilakur/Pellakur/Nellore | 06                    | 46            |
| 6.     | 11.07.2016 | Shri.MidhunReddy/                          | Sodam/Sodam/Chittor       | 06                    | 60            |
|        |            | Rajampeta                                  |                           |                       |               |
| 7.     | 25.07.2016 | Shri.Shripad Yesso Naik/                   | Ibrampur/Pernem/North     | 06                    | 52            |
|        |            | North Goa                                  | Goa                       |                       |               |
| 8.     | 29.07.2016 | Shri.Advocate Narendra                     | Cola/Canacona/South Goa   | 06                    | 31            |
|        |            | Sawaikar/South Goa                         |                           |                       |               |
| 9.     | 03.08.2016 | Shri.Shantaram Naik/<br>Rajya Sabha Member | Rachol/Salcete/South Goa  | 07                    | 45            |
| 10.    | 28.08.2016 | Shri.J.C.Divakar Reddy/                    | Peddavadugur/Anantapur/   | 10                    | 62            |
|        |            | Anantapur                                  | Andhra Pradesh            |                       |               |
| 11.    | 14.09.2016 | Shri.Sukendar Reddy                        | Chintakuntla/Devarakonda/ | 08                    | 71            |
|        |            | Gutha/Nalgonda                             | Nagaland/Telangana        |                       |               |
| 12.    | 15.09.2016 | Shri. Palvai Govardhan                     | Marriguda/Nalgonda/       | 08                    | 76            |
|        |            | Reddy/Rajya Sabha Member                   | Telangana                 |                       |               |
| 13.    | 16.09.2016 | Shri.Boora Narasaiah                       | Redlarepaka/Valigonda     | 08                    | 85            |
|        |            | Goud/Bhongir                               | /Nalgonda/Telangana       |                       |               |
| 14.    | 17.09.2016 | Shri.Devender Goud.T/                      | Harshguda/Maheswaram/     | 08                    | 71            |
|        |            | Rajya Sabha Member                         | Rangareddi/Telangana      |                       |               |
| 15.    | 24.10.2016 | Shri.Yerram Venkata                        | Daddawada/Komarolu/       | 06                    | 48            |
|        |            | Subbareddy/Ongole                          | Prakasam/Andhra Pradesh   |                       |               |
| 6.     | 27.10.2016 | Shri Sriram Malyadri/                      | Ramkuru/                  | 08                    | 53            |
|        |            | Bapatla                                    | Janakavarampanguluru/     |                       |               |
|        |            |                                            | Prakasam/Andhra Pradesh   |                       |               |
| 17.    | 19.11.2016 | Shri.Lakshmanan                            | Haledharmapuri/Dharmapu   | 10                    | 77            |
|        |            | Ramamoorthy/                               | ri                        |                       |               |
|        |            | Rajya Sabha Member                         | Tamil Nadu                |                       |               |
| 18.    | 21.11.2016 | Smt.Vijila Sathyananth/                    | Konanginaikana/Halli/     | 12                    | 98            |
|        |            | Rajya Sabha Member                         | Dharmapuri/Dharmapuri/    |                       |               |
|        |            |                                            | Tamilnadu                 |                       |               |