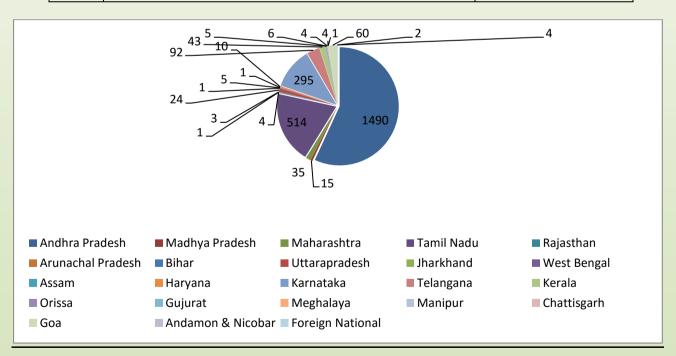

### STATE-WISE TRAINEES TRAINED DURING THE YEAR 2016-17

| S1.<br>No. | Name of State     | Trainees trained |
|------------|-------------------|------------------|
| 1          | Andhra Pradesh    | 1490             |
| 2          | Madhya Pradesh    | 15               |
| 3          | Maharashtra       | 35               |
| 4          | Tamil Nadu        | 514              |
| 5          | Rajasthan         | 04               |
| 6          | Arunachal Pradesh | 01               |
| 7          | Bihar             | 03               |
| 8          | Uttar Pradesh     | 24               |
| 9          | Jharkhand         | 01               |
| 10         | West Bengal       | 05               |
| 11         | Assam             | 01               |
| 12         | Haryana           | 10               |
| 13         | Karnataka         | 295              |
| 14         | Telangana         | 92               |
| 15         | Kerala            | 43               |
| 16         | Orissa            | 05               |
| 17         | Gujarat           | 06               |
| 18         | Meghalaya         | 04               |
| 19         | Manipur           | 04               |
| 20         | Chhattisgarh      | 01               |
| 21         | Goa               | 60               |
| 22         | Andaman & Nicobar | 02               |
| 23         | Foreign National  | 04               |
|            | TOTAL             | 2619             |