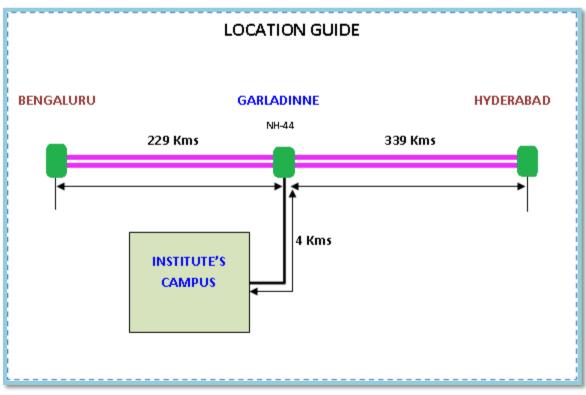

Agricultural Tractors, Power Tillers, Combine Harvesters and other Agricultural Implements and machinery.
- b) To carry out testing on Power Tillers and other Agricultural Implements and Machinery in accordance with BIS/Other National/ International Test Codes.
- c) Demonstration of Newly developed/proven agricultural machinery in the FARMERS FIELDS UNDER SAANSAD ADARSH GRAM YOJNA.
- d) Demonstration of Newly developed/proven agricultural machinery in the FARMERS FIELDS UNDER SUB-MISSION ON AGRICULTURAL MECHANIZATION.
- e) To function as Nodal Agency for a number of testing centers approved by the ministry.
- f) To participate in Bureau of Indian Standards programmes for formulation and revision of various Standards and Test Codes related to Agriculture.

### THE LOCATION OF INSTITUTE





#### TRAINING ACTIVITIES

#### **OBJECTIVES OF TRAINING:**

- To impart Training in the field of judicious use of various vital agricultural inputs such as Land, Seed, Water, Farm Machinery and available Farm Power.
- To transfer the proven technology from research institutes to the farmers by imparting on-the-job training on them.
- To create awareness for Proper Selection, Operation, Repair, Maintenance and Management of Agricultural Tractors, Power Tillers, Combine Harvesters and other Farm Implements and Machinery.
- To conduct Demonstration of Newly developed/proven agricultutral machinery in the FARMERS FIELDS UNDER SAANSAD ADARSH GRAM YOJNA
- To conduct Demonstration of Newly developed/proven agricultural machinery in the FARMERS FIELDS UNDER SUB-MISSION ON AGRICULTURAL MACHANIZAT