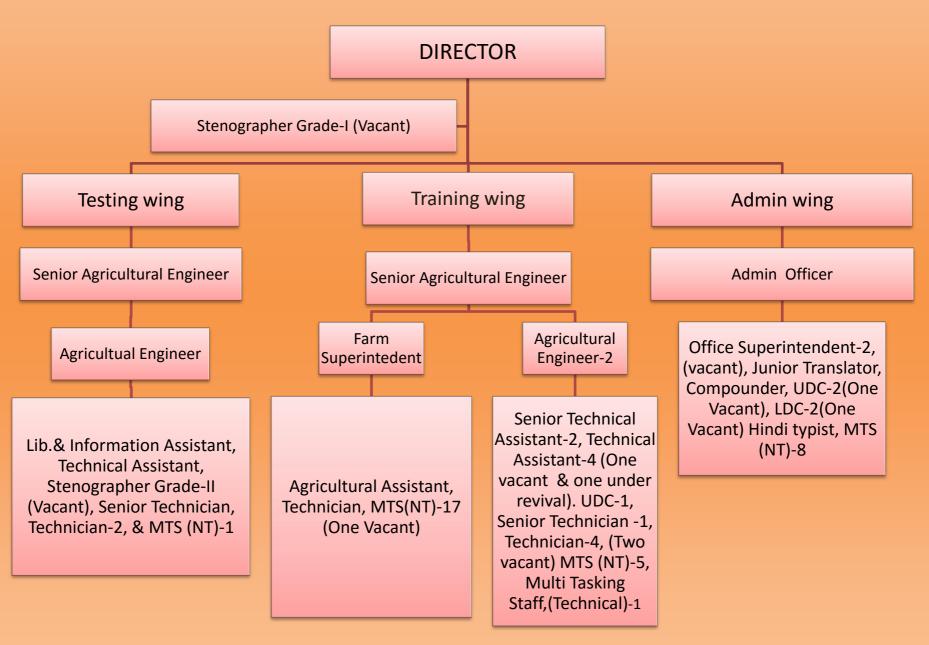

# **DIRECTOR**

SOUTHERN REGION FARM MACHINERY TRAINING & TESTING INSTITUTE TRACTOR NAGAR, GARLADINNE-515 731, District: ANANTAPUR (A.P)