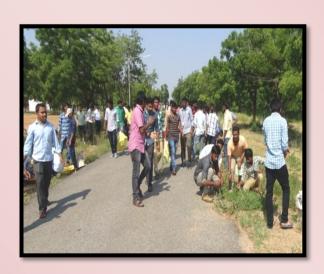

# **Demonstrations under SAANSAD ADARSH GRAM YOJANA** (SAGY)

| Target                       | 40   |
|------------------------------|------|
| No.of Demonstrations         | 40   |
| No.of States Covered         | 05   |
| No.of Constituencies covered | 40   |
| No.of Machines demonstrated  | 372  |
| No.of Beneficiary            | 2206 |

# **List of Demonstrations under SAGY conducted During 2016-17**

| Sl.No. | Date       | Name of the Hon'ble M.P/                   | Village                   | No.of                 | No.of         |
|--------|------------|--------------------------------------------|---------------------------|-----------------------|---------------|
|        |            | Constituency                               |                           | Machines Demonstrated | Beneficiaries |
| 1.     | 16.05.2016 | Shri.Y.S.Chowdary/                         | Ponnavaram/Veerullapadu/  | 06                    | 51            |
|        |            | Rajya Sabha Member                         | Krishna/Andhra Pradesh    |                       |               |
| 2.     | 18.05.2016 | Shri. Konakalla Narayana Rao               | Kankatava/Guduru/Krishna/ | 06                    | 55            |
|        |            | /Machili Patnam                            | Andhra Pradesh            |                       |               |
| 3.     | 19.05.2016 | Shri.Venkateswara Rao                      | Pedagonnuru/Mudinepalli/  | 06                    | 55            |
|        |            | Magantti/Eluru                             | Krishna/Andhra Pradesh    |                       |               |
| 4.     | 07.07.2016 | Shri. Mekapati Raja Mohan                  | Kampa Samudram/           | 06                    | 72            |
|        |            | Reddy/Nellore                              | Marripadu/Nellore         |                       |               |
| 5.     | 08.07.2016 | Shri. Vara Prasad Rao/<br>Tirupati         | Chilakur/Pellakur/Nellore | 06                    | 46            |
| 6.     | 11.07.2016 | Shri.MidhunReddy/                          | Sodam/Sodam/Chittor       | 06                    | 60            |
|        |            | Rajampeta                                  |                           |                       |               |
| 7.     | 25.07.2016 | Shri.Shripad Yesso Naik/                   | Ibrampur/Pernem/North     | 06                    | 52            |
|        |            | North Goa                                  | Goa                       |                       |               |
| 8.     | 29.07.2016 | Shri.Advocate Narendra                     | Cola/Canacona/South Goa   | 06                    | 31            |
|        |            | Sawaikar/South Goa                         |                           |                       |               |
| 9.     | 03.08.2016 | Shri.Shantaram Naik/<br>Rajya Sabha Member | Rachol/Salcete/South Goa  | 07                    | 45            |
| 10.    | 28.08.2016 | Shri.J.C.Divakar Reddy/                    | Peddavadugur/Anantapur/   | 10                    | 62            |
|        |            | Anantapur                                  | Andhra Pradesh            |                       |               |
| 11.    | 14.09.2016 | Shri.Sukendar Reddy                        | Chintakuntla/Devarakonda/ | 08                    | 71            |
|        |            | Gutha/Nalgonda                             | Nagaland/Telangana        |                       |               |
| 12.    | 15.09.2016 | Shri. Palvai Govardhan                     | Marriguda/Nalgonda/       | 08                    | 76            |
|        |            | Reddy/Rajya Sabha Member                   | Telangana                 |                       |               |
| 13.    | 16.09.2016 | Shri.Boora Narasaiah                       | Redlarepaka/Valigonda     | 08                    | 85            |
|        |            | Goud/Bhongir                               | /Nalgonda/Telangana       |                       |               |
| 14.    | 17.09.2016 | Shri.Devender Goud.T/                      | Harshguda/Maheswaram/     | 08                    | 71            |
|        |            | Rajya Sabha Member                         | Rangareddi/Telangana      |                       |               |
| 15.    | 24.10.2016 | Shri.Yerram Venkata                        | Daddawada/Komarolu/       | 06                    | 48            |
|        |            | Subbareddy/Ongole                          | Prakasam/Andhra Pradesh   |                       |               |
| 6.     | 27.10.2016 | Shri Sriram Malyadri/                      | Ramkuru/                  | 08                    | 53            |
|        |            | Bapatla                                    | Janakavarampanguluru/     |                       |               |
|        |            |                                            | Prakasam/Andhra Pradesh   |                       |               |
| 17.    | 19.11.2016 | Shri.Lakshmanan                            | Haledharmapuri/Dharmapu   | 10                    | 77            |
|        |            | Ramamoorthy/                               | ri                        |                       |               |
|        |            | Rajya Sabha Member                         | Tamil Nadu                |                       |               |
| 18.    | 21.11.2016 | Smt.Vijila Sathyananth/                    | Konanginaikana/Halli/     | 12                    | 98            |
|        |            | Rajya Sabha Member                         | Dharmapuri/Dharmapuri/    |                       |               |
|        |            |                                            | Tamilnadu                 |                       |               |