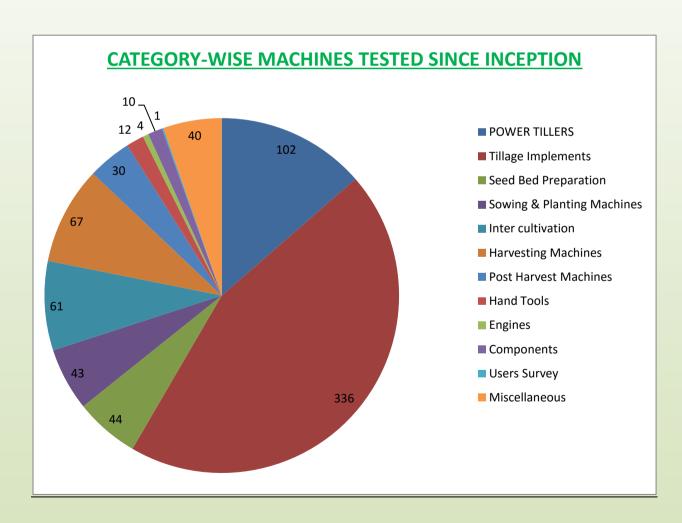

### **CATEGORY-WISE MACHINES TESTED SINCE INCEPTION**

| POWER TILLERS              | 102 |
|----------------------------|-----|
| Tillage Implements         | 336 |
| Seed Bed Preparation       | 44  |
| Sowing & Planting Machines | 43  |
| Inter cultivation          | 61  |
| Harvesting Machines        | 67  |
| Post Harvest Machines      | 30  |
| Hand Tools                 | 12  |
| Engines                    | 04  |
| Components                 | 10  |
| Users Survey               | 01  |
| Miscellaneous              | 40  |
| Total                      | 750 |