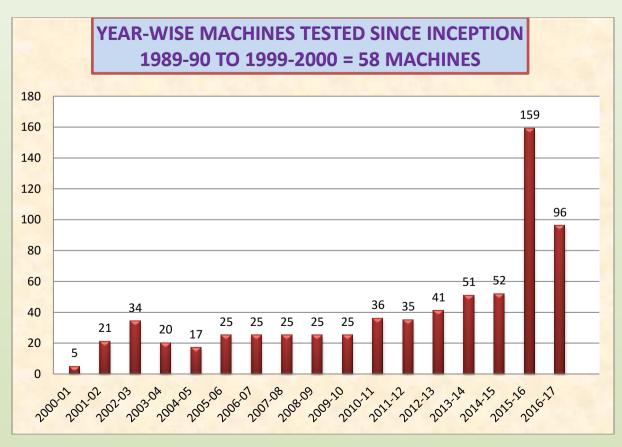

### YEAR-WISE MACHINES TESTED SINCE INCEPTION 1989-90 TO 1999-2000=58 MACHINES

| Sl.No. | Year    | Machines |
|--------|---------|----------|
|        |         | Tested   |
| 1.     | 2000-01 | 5        |
| 2.     | 2001-02 | 21       |
| 3.     | 2002-03 | 34       |
| 4.     | 2003-04 | 20       |
| 5.     | 2004-05 | 17       |
| 6.     | 2005-06 | 25       |
| 7.     | 2006-07 | 25       |
| 8.     | 2007-08 | 25       |
| 9.     | 2008-09 | 25       |
| 9.     | 2009-10 | 25       |
| 10.    | 2010-11 | 36       |
| 11.    | 2011-12 | 35       |
| 12.    | 2012-13 | 41       |
| 13.    | 2013-14 | 51       |
| 14.    | 2014-15 | 52       |
| 15.    | 2015-16 | 159      |
| 16.    | 2016-17 | 96       |
|        | Total   | 692      |