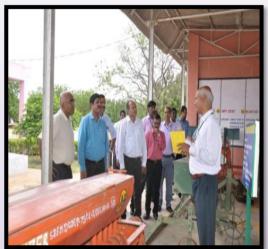

# **Demonstrations under SAANSAD ADARSH GRAM YOJANA** (SAGY)

| Target                       | 40   |
|------------------------------|------|
| No.of Demonstrations         | 40   |
| No.of States Covered         | 05   |
| No.of Constituencies covered | 40   |
| No.of Machines demonstrated  | 372  |
| No.of Beneficiary            | 2206 |

# **List of Demonstrations under SAGY conducted During 2016-17**

| Sl.No. | Date       | Name of the Hon'ble M.P/                   | Village                   | No.of                 | No.of         |
|--------|------------|--------------------------------------------|---------------------------|-----------------------|---------------|
|        |            | Constituency                               |                           | Machines Demonstrated | Beneficiaries |
| 1.     | 16.05.2016 | Shri.Y.S.Chowdary/                         | Ponnavaram/Veerullapadu/  | 06                    | 51            |
|        |            | Rajya Sabha Member                         | Krishna/Andhra Pradesh    |                       |               |
| 2.     | 18.05.2016 | Shri. Konakalla Narayana Rao               | Kankatava/Guduru/Krishna/ | 06                    | 55            |
|        |            | /Machili Patnam                            | Andhra Pradesh            |                       |               |
| 3.     | 19.05.2016 | Shri.Venkateswara Rao                      | Pedagonnuru/Mudinepalli/  | 06                    | 55            |
|        |            | Magantti/Eluru                             | Krishna/Andhra Pradesh    |                       |               |
| 4.     | 07.07.2016 | Shri. Mekapati Raja Mohan                  | Kampa Samudram/           | 06                    | 72            |
|        |            | Reddy/Nellore                              | Marripadu/Nellore         |                       |               |
| 5.     | 08.07.2016 | Shri. Vara Prasad Rao/<br>Tirupati         | Chilakur/Pellakur/Nellore | 06                    | 46            |
| 6.     | 11.07.2016 | Shri.MidhunReddy/                          | Sodam/Sodam/Chittor       | 06                    | 60            |
|        |            | Rajampeta                                  |                           |                       |               |
| 7.     | 25.07.2016 | Shri.Shripad Yesso Naik/                   | Ibrampur/Pernem/North     | 06                    | 52            |
|        |            | North Goa                                  | Goa                       |                       |               |
| 8.     | 29.07.2016 | Shri.Advocate Narendra                     | Cola/Canacona/South Goa   | 06                    | 31            |
|        |            | Sawaikar/South Goa                         |                           |                       |               |
| 9.     | 03.08.2016 | Shri.Shantaram Naik/<br>Rajya Sabha Member | Rachol/Salcete/South Goa  | 07                    | 45            |
| 10.    | 28.08.2016 | Shri.J.C.Divakar Reddy/                    | Peddavadugur/Anantapur/   | 10                    | 62            |
|        |            | Anantapur                                  | Andhra Pradesh            |                       |               |
| 11.    | 14.09.2016 | Shri.Sukendar Reddy                        | Chintakuntla/Devarakonda/ | 08                    | 71            |
|        |            | Gutha/Nalgonda                             | Nagaland/Telangana        |                       |               |
| 12.    | 15.09.2016 | Shri. Palvai Govardhan                     | Marriguda/Nalgonda/       | 08                    | 76            |
|        |            | Reddy/Rajya Sabha Member                   | Telangana                 |                       |               |
| 13.    | 16.09.2016 | Shri.Boora Narasaiah                       | Redlarepaka/Valigonda     | 08                    | 85            |
|        |            | Goud/Bhongir                               | /Nalgonda/Telangana       |                       |               |
| 14.    | 17.09.2016 | Shri.Devender Goud.T/                      | Harshguda/Maheswaram/     | 08                    | 71            |
|        |            | Rajya Sabha Member                         | Rangareddi/Telangana      |                       |               |
| 15.    | 24.10.2016 | Shri.Yerram Venkata                        | Daddawada/Komarolu/       | 06                    | 48            |
|        |            | Subbareddy/Ongole                          | Prakasam/Andhra Pradesh   |                       |               |
| 6.     | 27.10.2016 | Shri Sriram Malyadri/                      | Ramkuru/                  | 08                    | 53            |
|        |            | Bapatla                                    | Janakavarampanguluru/     |                       |               |
|        |            |                                            | Prakasam/Andhra Pradesh   |                       |               |
| 17.    | 19.11.2016 | Shri.Lakshmanan                            | Haledharmapuri/Dharmapu   | 10                    | 77            |
|        |            | Ramamoorthy/                               | ri                        |                       |               |
|        |            | Rajya Sabha Member                         | Tamil Nadu                |                       |               |
| 18.    | 21.11.2016 | Smt.Vijila Sathyananth/                    | Konanginaikana/Halli/     | 12                    | 98            |
|        |            | Rajya Sabha Member                         | Dharmapuri/Dharmapuri/    |                       |               |
|        |            |                                            | Tamilnadu                 |                       |               |