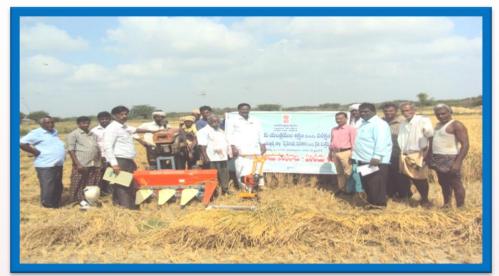

# **Demonstrations under SAANSAD ADARSH GRAM YOJANA** (SAGY)

| Target                       | 40   |
|------------------------------|------|
| No.of Demonstrations         | 40   |
| No.of States Covered         | 05   |
| No.of Constituencies covered | 40   |
| No.of Machines demonstrated  | 372  |
| No.of Beneficiary            | 2206 |

### **Demonstrations under SMAM**

| Target                      | 100  |
|-----------------------------|------|
| No.of Machines demonstrated | 219  |
| No.of Beneficiaries         | 1227 |

IN TRAINING, THERE IS NO
WINNING OR LOSING
THERE IS ONLY LEARNING