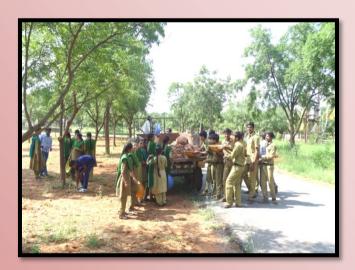

# **Demonstrations under SAANSAD ADARSH GRAM YOJANA** (SAGY)

| Target                       | 40   |
|------------------------------|------|
| No.of Demonstrations         | 40   |
| No.of States Covered         | 05   |
| No.of Constituencies covered | 40   |
| No.of Machines demonstrated  | 372  |
| No.of Beneficiary            | 2206 |

### **Demonstrations under SMAM**

| Target                      | 100  |
|-----------------------------|------|
| No.of Machines demonstrated | 219  |
| No.of Beneficiaries         | 1227 |

IN TRAINING, THERE IS NO
WINNING OR LOSING
THERE IS ONLY LEARNING