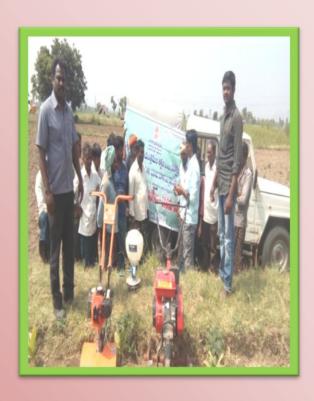

# **Demonstrations under SAANSAD ADARSH GRAM YOJANA** (SAGY)

| Target                       | 40   |
|------------------------------|------|
| No.of Demonstrations         | 40   |
| No.of States Covered         | 05   |
| No.of Constituencies covered | 40   |
| No.of Machines demonstrated  | 372  |
| No.of Beneficiary            | 2206 |

# **List of Demonstrations under SAGY conducted During 2016-17**

| Sl.No. | Date       | Name of the Hon'ble M.P/                   | Village                   | No.of                 | No.of         |
|--------|------------|--------------------------------------------|---------------------------|-----------------------|---------------|
|        |            | Constituency                               |                           | Machines Demonstrated | Beneficiaries |
| 1.     | 16.05.2016 | Shri.Y.S.Chowdary/                         | Ponnavaram/Veerullapadu/  | 06                    | 51            |
|        |            | Rajya Sabha Member                         | Krishna/Andhra Pradesh    |                       |               |
| 2.     | 18.05.2016 | Shri. Konakalla Narayana Rao               | Kankatava/Guduru/Krishna/ | 06                    | 55            |
|        |            | /Machili Patnam                            | Andhra Pradesh            |                       |               |
| 3.     | 19.05.2016 | Shri.Venkateswara Rao                      | Pedagonnuru/Mudinepalli/  | 06                    | 55            |
|        |            | Magantti/Eluru                             | Krishna/Andhra Pradesh    |                       |               |
| 4.     | 07.07.2016 | Shri. Mekapati Raja Mohan                  | Kampa Samudram/           | 06                    | 72            |
|        |            | Reddy/Nellore                              | Marripadu/Nellore         |                       |               |
| 5.     | 08.07.2016 | Shri. Vara Prasad Rao/<br>Tirupati         | Chilakur/Pellakur/Nellore | 06                    | 46            |
| 6.     | 11.07.2016 | Shri.MidhunReddy/                          | Sodam/Sodam/Chittor       | 06                    | 60            |
|        |            | Rajampeta                                  |                           |                       |               |
| 7.     | 25.07.2016 | Shri.Shripad Yesso Naik/                   | Ibrampur/Pernem/North     | 06                    | 52            |
|        |            | North Goa                                  | Goa                       |                       |               |
| 8.     | 29.07.2016 | Shri.Advocate Narendra                     | Cola/Canacona/South Goa   | 06                    | 31            |
|        |            | Sawaikar/South Goa                         |                           |                       |               |
| 9.     | 03.08.2016 | Shri.Shantaram Naik/<br>Rajya Sabha Member | Rachol/Salcete/South Goa  | 07                    | 45            |
| 10.    | 28.08.2016 | Shri.J.C.Divakar Reddy/                    | Peddavadugur/Anantapur/   | 10                    | 62            |
|        |            | Anantapur                                  | Andhra Pradesh            |                       |               |
| 11.    | 14.09.2016 | Shri.Sukendar Reddy                        | Chintakuntla/Devarakonda/ | 08                    | 71            |
|        |            | Gutha/Nalgonda                             | Nagaland/Telangana        |                       |               |
| 12.    | 15.09.2016 | Shri. Palvai Govardhan                     | Marriguda/Nalgonda/       | 08                    | 76            |
|        |            | Reddy/Rajya Sabha Member                   | Telangana                 |                       |               |
| 13.    | 16.09.2016 | Shri.Boora Narasaiah                       | Redlarepaka/Valigonda     | 08                    | 85            |
|        |            | Goud/Bhongir                               | /Nalgonda/Telangana       |                       |               |
| 14.    | 17.09.2016 | Shri.Devender Goud.T/                      | Harshguda/Maheswaram/     | 08                    | 71            |
|        |            | Rajya Sabha Member                         | Rangareddi/Telangana      |                       |               |
| 15.    | 24.10.2016 | Shri.Yerram Venkata                        | Daddawada/Komarolu/       | 06                    | 48            |
|        |            | Subbareddy/Ongole                          | Prakasam/Andhra Pradesh   |                       |               |
| 6.     | 27.10.2016 | Shri Sriram Malyadri/                      | Ramkuru/                  | 08                    | 53            |
|        |            | Bapatla                                    | Janakavarampanguluru/     |                       |               |
|        |            |                                            | Prakasam/Andhra Pradesh   |                       |               |
| 17.    | 19.11.2016 | Shri.Lakshmanan                            | Haledharmapuri/Dharmapu   | 10                    | 77            |
|        |            | Ramamoorthy/                               | ri                        |                       |               |
|        |            | Rajya Sabha Member                         | Tamil Nadu                |                       |               |
| 18.    | 21.11.2016 | Smt.Vijila Sathyananth/                    | Konanginaikana/Halli/     | 12                    | 98            |
|        |            | Rajya Sabha Member                         | Dharmapuri/Dharmapuri/    |                       |               |
|        |            |                                            | Tamilnadu                 |                       |               |