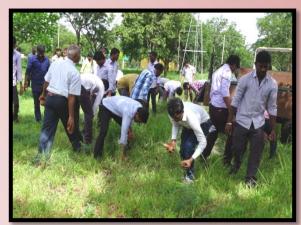

# **Demonstrations under SAANSAD ADARSH GRAM YOJANA** (SAGY)

| Target                       | 40   |
|------------------------------|------|
| No.of Demonstrations         | 40   |
| No.of States Covered         | 05   |
| No.of Constituencies covered | 40   |
| No.of Machines demonstrated  | 372  |
| No.of Beneficiary            | 2206 |

### **Demonstrations under SMAM**

| Target                      | 100  |
|-----------------------------|------|
| No.of Machines demonstrated | 219  |
| No.of Beneficiaries         | 1227 |

IN TRAINING, THERE IS NO
WINNING OR LOSING
THERE IS ONLY LEARNING